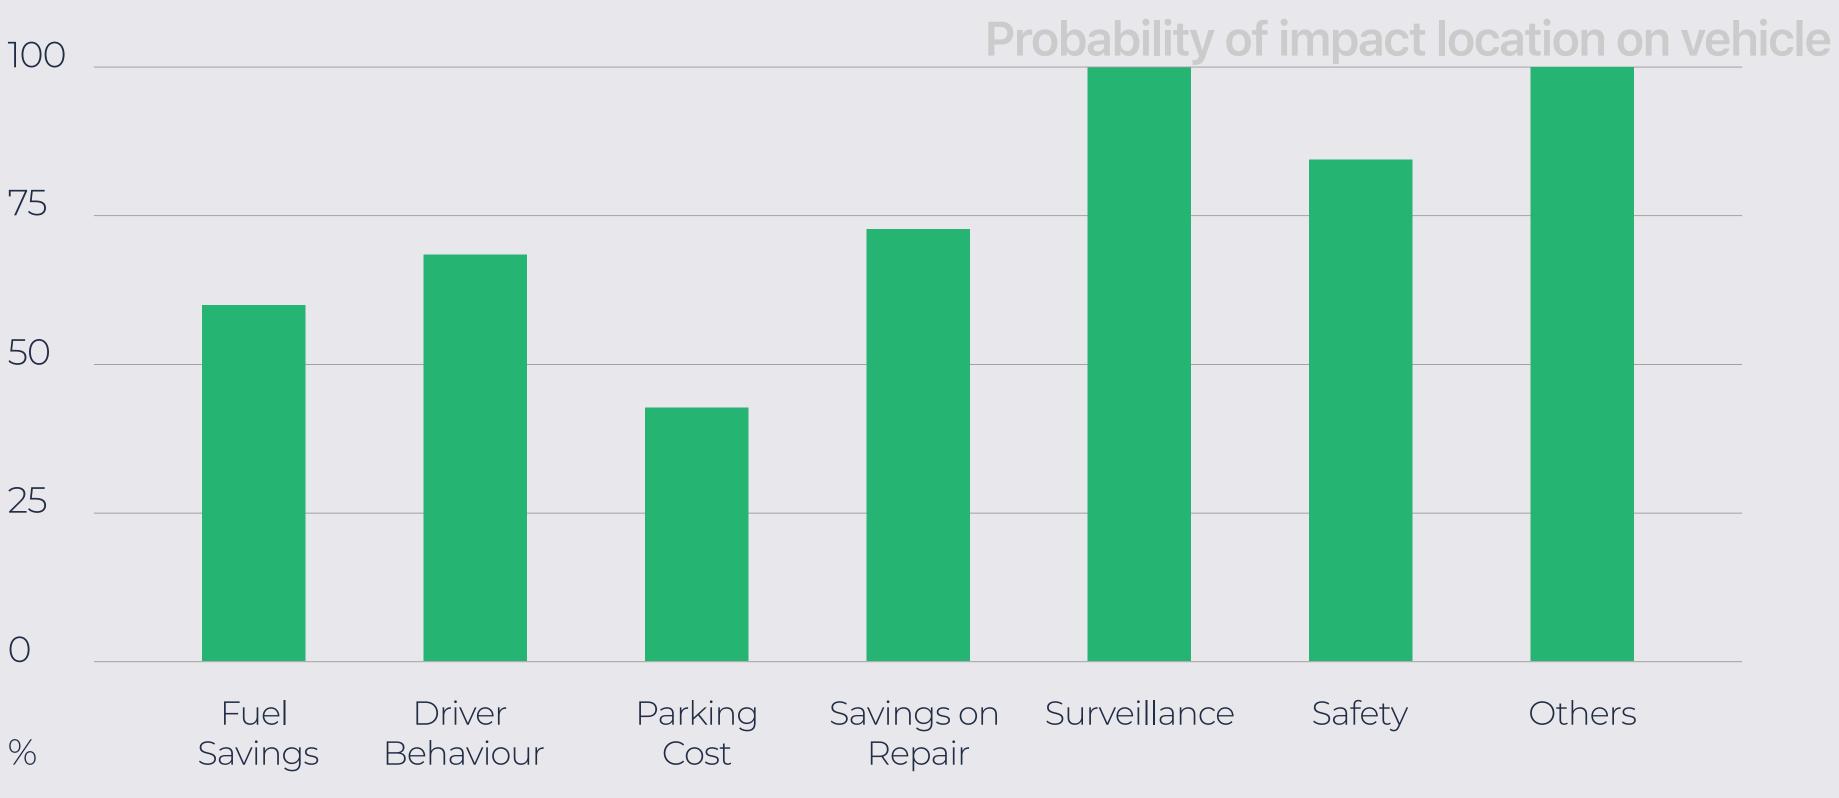

fall...

It is possible to **reduce the number** of all speed-related accidents by







#### by examining the speed indicators of drivers on the road.

# Say No to Human loss



Of road all accidents involved trucks.



People killed in these road accidents in the EU last year.





#### Number of accidents reduced by telematics.

### Check yourself...

### of fleet vehicles do not pass technical inspections on time According to statistics

# \$2500+

additional cost for each accident that may occur.





### ...before you wreck yourself

#### **Preventable events**

can save the car owner up to



By 2020, fleet owners increased their focus on telematics

### by **72%** and felt a positive change in just 6 months.





## To Sum Up

With GeekBro, the following improvements are made...