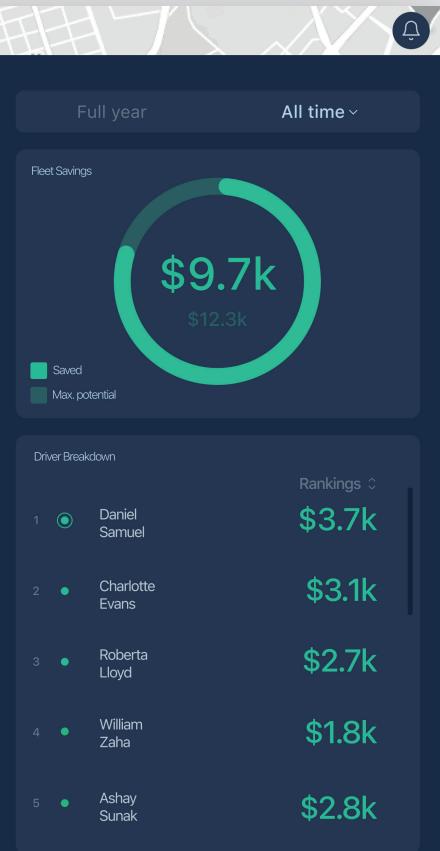

# Be safe & Save

Predict your fleet's savings due to driver performance and risk prevention.

Save more, win more, and make your business more competitive.

### Analyse and understand your savings with more detail than ever before!