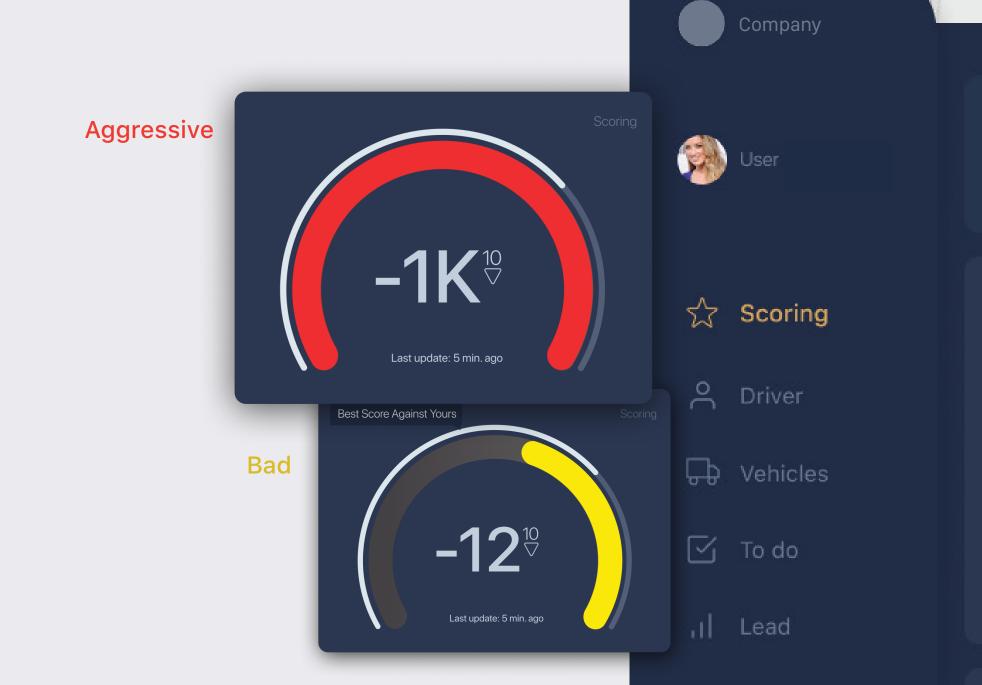

# Who's TOP, who's Not?

See all your driver information in one place, with a scoring and penalty system letting you sort the good from the bad in your fleet.

|          |                                            |      |                          |             | JACK T      | адлы       | Vodov   |                    |
|----------|--------------------------------------------|------|--------------------------|-------------|-------------|------------|---------|--------------------|
|          |                                            |      |                          |             |             |            |         | ;t; + ⊻            |
| <b>I</b> | Drivers                                    | Foul | Score≎                   | Penalties 0 | Daily / km≎ | Daily / h≎ | Rating≎ | _ Base _≎<br>Bonus |
| ☆        | Phill<br>Spencer                           |      | -90 ♡                    | 52          | 150         | 1h 20 m    |         | <u>1000</u><br>0   |
| ې<br>چ   | Magnus<br>Misterson                        |      | <b>-20</b> <sup>₺</sup>  | 35          | 180         | 1h 35 m    |         | <u>1000</u><br>95  |
| 区<br>公   | Robert<br>Robertin                         |      | <b>0</b> <sup>10</sup> ⊽ | 38          | 210         | 1h 48 m    |         | <u>1000</u><br>120 |
| ul.      | Samuel<br>David                            |      | 5 ∜                      | 25          | 230         | 2h 20 m    |         | <u>1000</u><br>180 |
| ~~       | <ul> <li>John</li> <li>Stones</li> </ul>   |      | <b>12</b> 🔓              | 20          | 280         | 2h 43 m    |         | <u>1000</u><br>250 |
| 0        | <ul> <li>Samir</li> <li>Mustafa</li> </ul> |      | <b>17</b>                | 0           | 350         | 3h 10 m    |         | <u>1000</u><br>400 |

# Prediction

Notifying you of potential accidents and losses in real-time **to boost your profits and time on the road.** 

Know who your riskier drivers are in real-time.

**Predict** which drivers are likely to be involved in an accident.

**Optimise** your driver base and minimise **risk exposure.** 