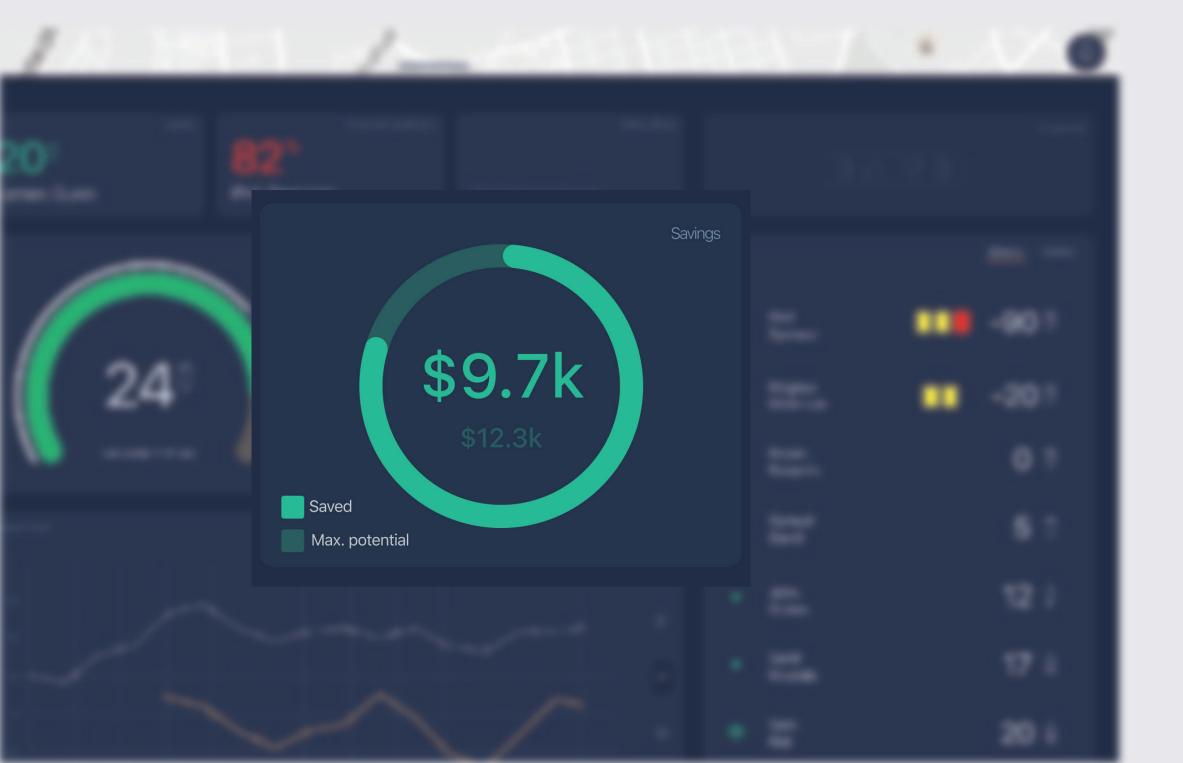

# Be safe & Save

Predict your fleet's savings due to driver performance and risk prevention.

Save more, win more, and make your business more competitive.

### Analyse and understand your savings with more detail than ever before!