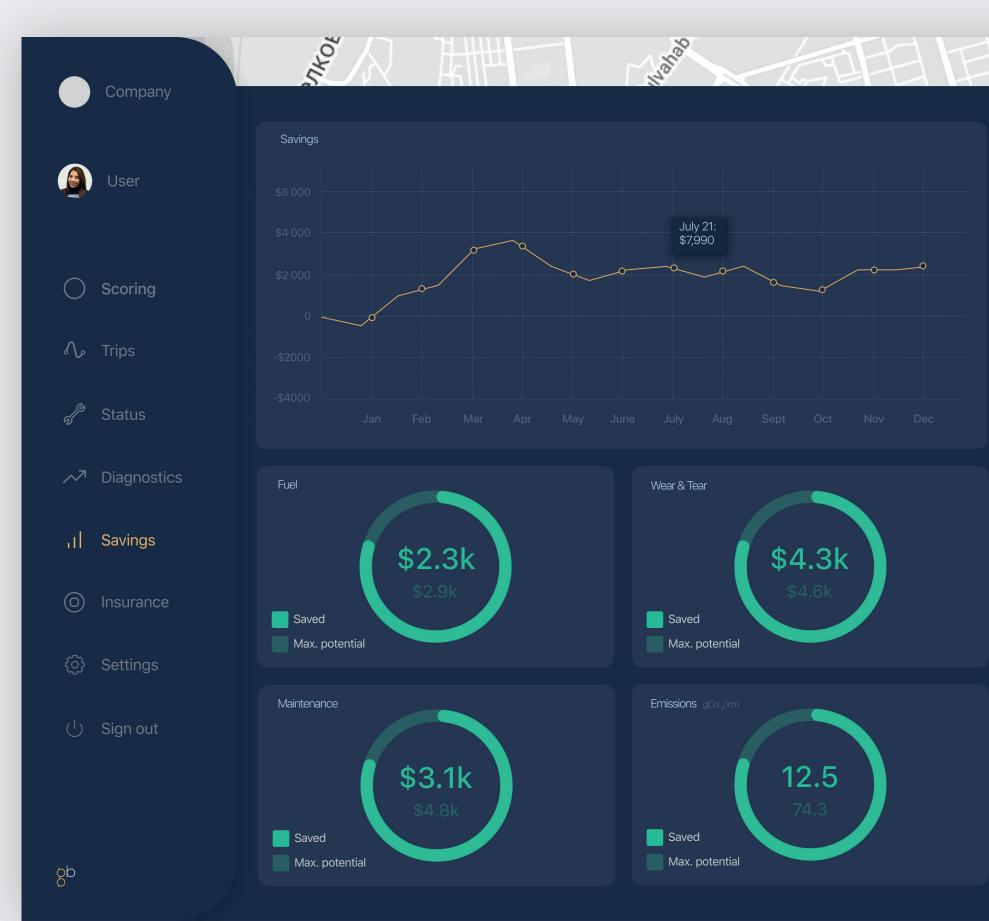

# Be safe & Save

Predict your fleet's savings due to driver performance and risk prevention.

Save more, win more, and make your business more competitive.

### Analyse and understand your savings with more detail than ever before!

# Centralisation

Having your data in one place will simplify processing, reduce work effort and save time.