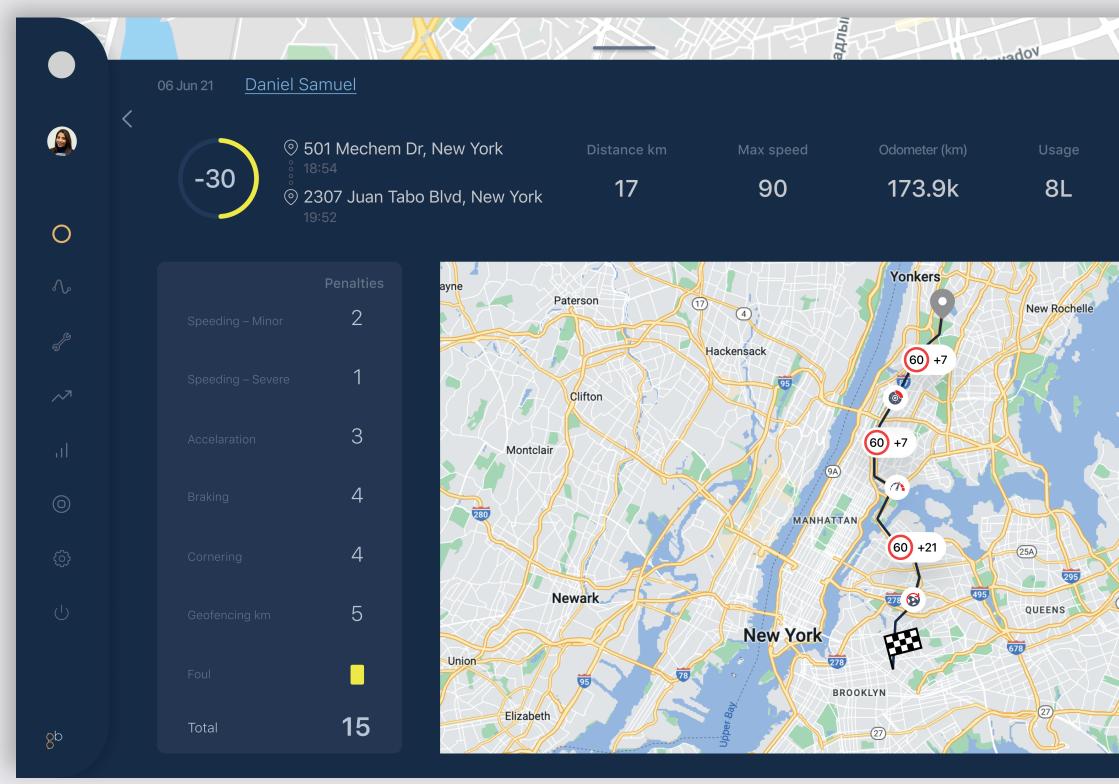

Delve deeper to see all the information you need on each and every trip.

|   | vobev   | + +†                                           | <b>(</b>   |
|---|---------|------------------------------------------------|------------|
|   | Rating≎ | Base<br>Bonus                                  | <u>_</u> 0 |
| n |         | <u>1000</u><br>0                               | )          |
|   |         | ccident prediction          82%         3000\$ |            |
|   |         | op penalty                                     |            |
|   |         |                                                | 24         |
|   |         |                                                | 15         |
|   |         |                                                | 7          |
|   |         |                                                | 7          |
|   |         |                                                |            |