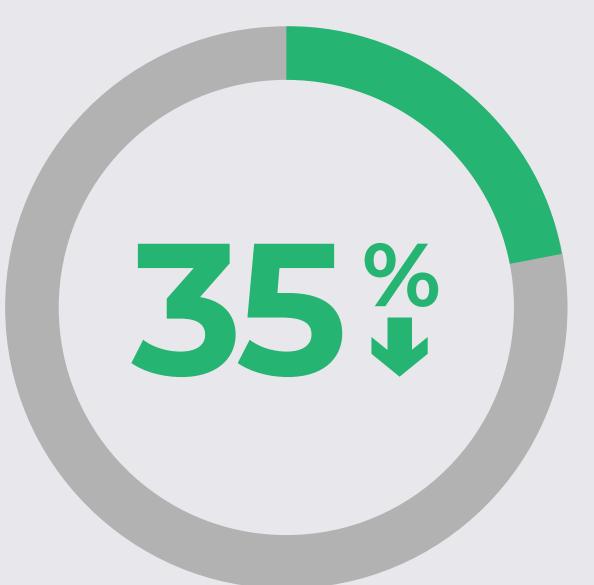

## Those who rush stumble and fall...

It is possible to **reduce the number** of all speed-related accidents by

#### by examining the speed indicators of drivers on the road.