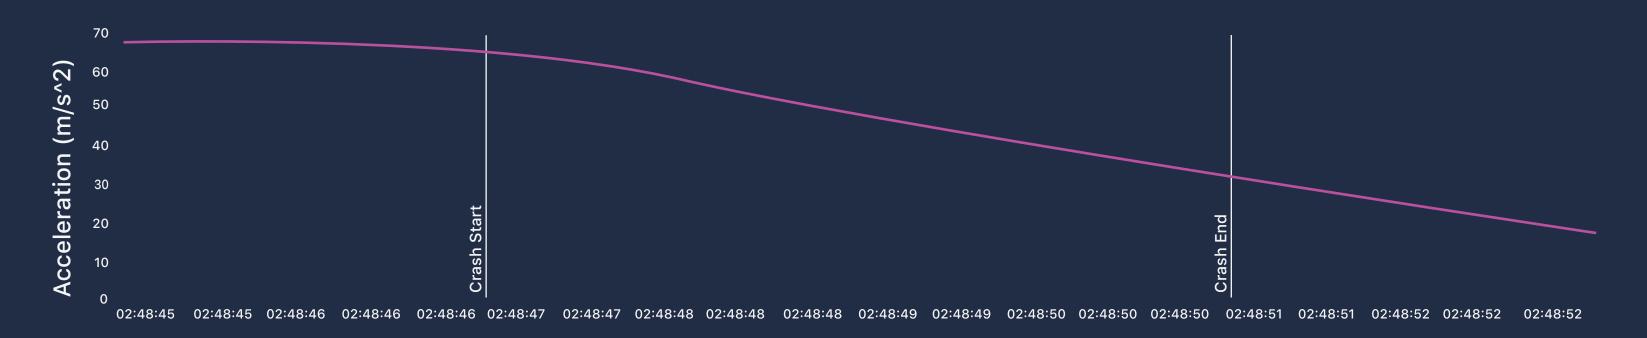

#### Speed during crash

| Impact ID:       | 123ABCD11     |
|------------------|---------------|
| Related Trip ID: | AZC90765      |
| Impact Time      | 14:48:47      |
| Upload Time      | 14:48:57      |
| Driver ID        | jennie.thomas |
| Validated        | Yes           |

#### **Crash Reconstruction Data**

| Crash Duration        | 4.07s     | Vehicle Rollover          |        |
|-----------------------|-----------|---------------------------|--------|
| Number of Impacts     | 1         | Airbag Deployed           | Not    |
| Evasive Maneuver      | Braking   | Vehicle Driven Post Crash |        |
| Mean Acceleration     | -8 km/h/s | Outside Temperature       |        |
| Speed Before Accident | 65 km/h   | Day or Night              |        |
| Speed at impact       | 41 km/h   | Cloud Coverage            |        |
| Delta-V               | -33 km/h  | Solar Position            | 249° A |
| Speed After Impact    | 32 km/h   | Sun Facing Driver         |        |
| Yaw During Crash      | No        | Weather Conditions        |        |
|                       |           |                           |        |