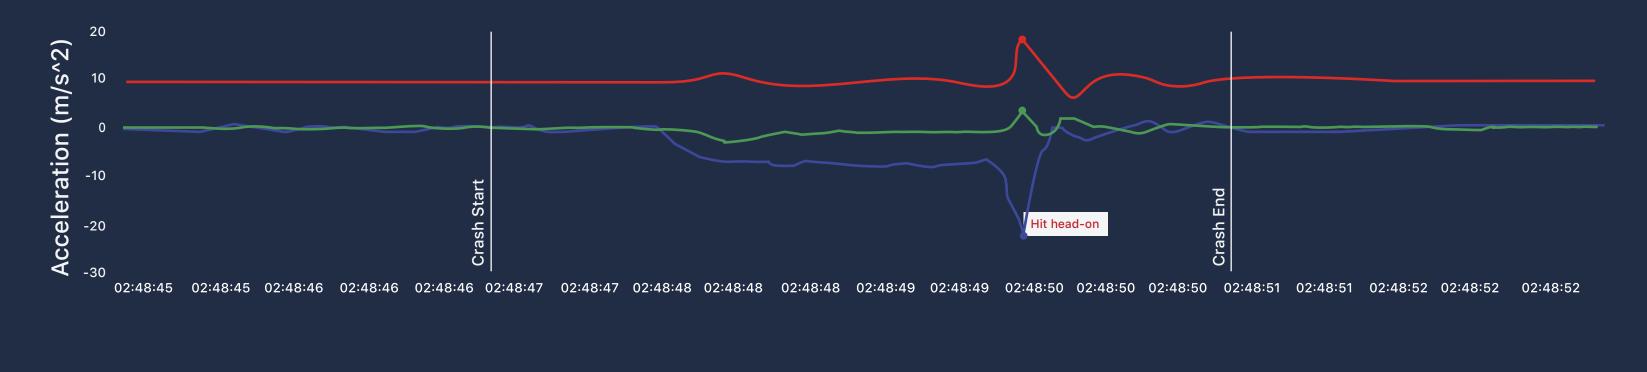

#### Acceleration during crash

#### **Crash Reconstruction Data**

| Crash Duration        | 4.07s     | Vehicle Rollover          |        |
|-----------------------|-----------|---------------------------|--------|
| Number of Impacts     | 1         | Airbag Deployed           | Not    |
| Evasive Maneuver      | Braking   | Vehicle Driven Post Crash |        |
| Mean Acceleration     | -8 km/h/s | Outside Temperature       |        |
| Speed Before Accident | 65 km/h   | Day or Night              |        |
| Speed at impact       | 41 km/h   | Cloud Coverage            |        |
| Delta-V               | -33 km/h  | Solar Position            | 249° A |
| Speed After Impact    | 32 km/h   | Sun Facing Driver         |        |
| Yaw During Crash      | No        | Weather Conditions        |        |
|                       |           |                           |        |