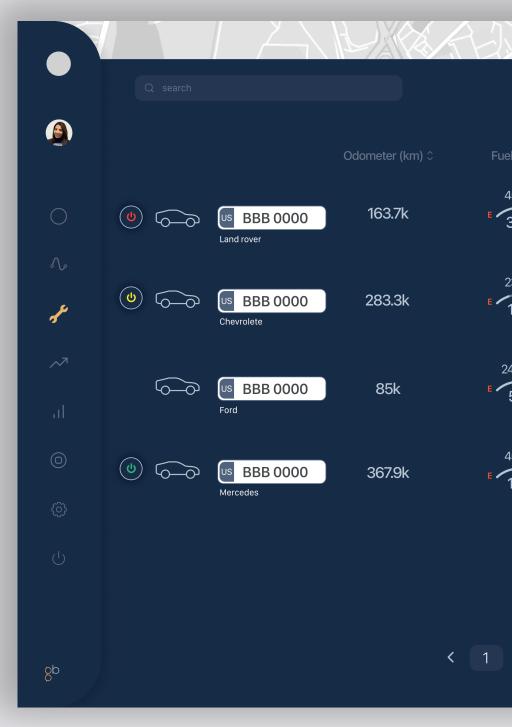

# Who's TOP, who's Not?

See all your driver information in one place, with a scoring and penalty system letting you sort the good from the bad in your fleet.

|          |                                            |      |                          |             | JACK T      | адлы       | Vodov   |                    |
|----------|--------------------------------------------|------|--------------------------|-------------|-------------|------------|---------|--------------------|
|          |                                            |      |                          |             |             |            |         | ;t; + ⊻            |
| <b>I</b> | Drivers                                    | Foul | Score≎                   | Penalties 0 | Daily / km≎ | Daily / h≎ | Rating≎ | _ Base _≎<br>Bonus |
| ☆        | Phill<br>Spencer                           |      | -90 ♡                    | 52          | 150         | 1h 20 m    |         | <u>1000</u><br>0   |
| ې<br>چ   | Magnus<br>Misterson                        |      | <b>-20</b> <sup>₺</sup>  | 35          | 180         | 1h 35 m    |         | <u>1000</u><br>95  |
| 区<br>公   | Robert<br>Robertin                         |      | <b>0</b> <sup>10</sup> ⊽ | 38          | 210         | 1h 48 m    |         | <u>1000</u><br>120 |
| ul.      | Samuel<br>David                            |      | 5 ∜                      | 25          | 230         | 2h 20 m    |         | <u>1000</u><br>180 |
| ~~       | <ul> <li>John</li> <li>Stones</li> </ul>   |      | <b>12</b> 🔓              | 20          | 280         | 2h 43 m    |         | <u>1000</u><br>250 |
| 0        | <ul> <li>Samir</li> <li>Mustafa</li> </ul> |      | <b>17</b>                | 0           | 350         | 3h 10 m    |         | <u>1000</u><br>400 |