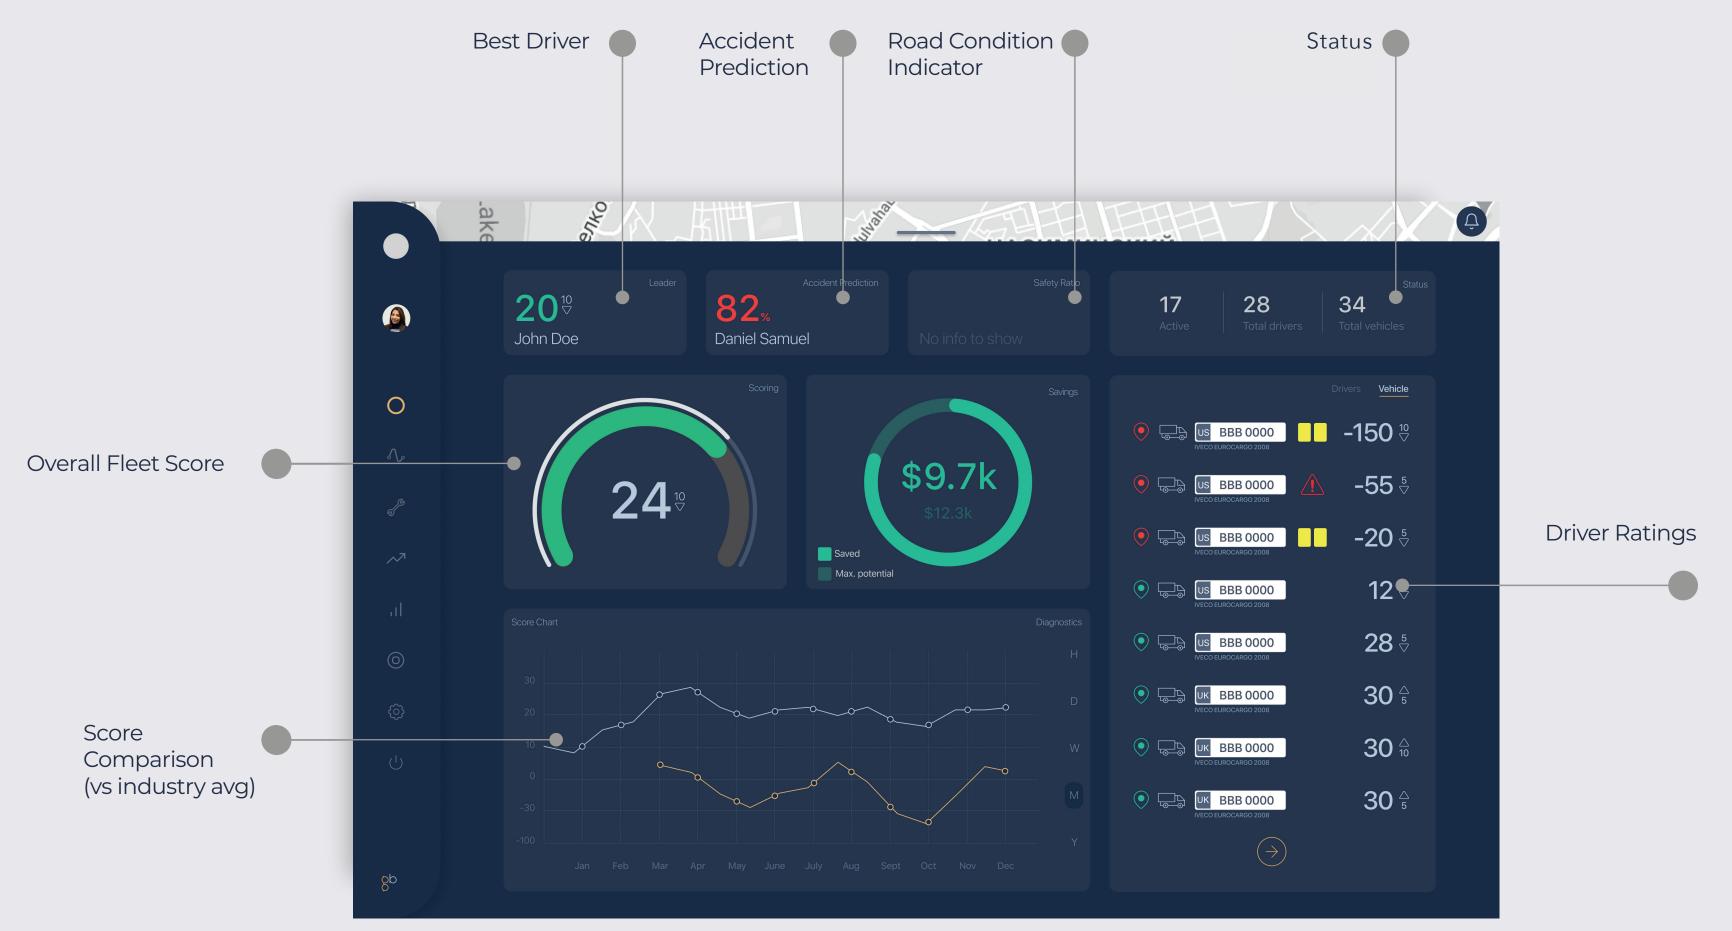

## Be one step ahead

**20**<sup>™</sup> John Doe

#### Leader

#### **Accident Prediction** 82%

Daniel Samuel

Last update: 5 min. ago

24<sup>⁰</sup>