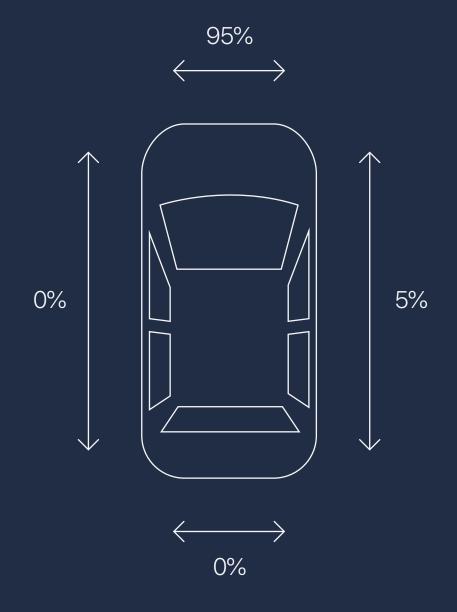

|                           |
|     |                  | Depo 2                                               | 2 days ago  |                        |                           |

| •                 |
|-------------------|
| on the quality of |
| iendly workforce  |

#### And have this all at your fingertips with our **dedicated application**, available on **iOS and Android!**

- Access and manage your fleet remotely
- Make decisions on the move
- Always be notified if anything goes wrong



### FNOL

First notification of loss instantly notifying you, and showing the initial information about loss, theft and any other damage done to your asset.



#### Direction of vehicle during crash





Left / Right Acceleration (m/s^2)

#### Probability of impact location on vehicle



#### Acceleration during crash



#### Speed during crash



| Impact ID:       | 123ABCD11     |
|------------------|---------------|
| Related Trip ID: | AZC90765      |
| Impact Time      | 14:48:47      |
| Upload Time      | 14:48:57      |
| Driver ID        | jennie.thomas |
| Validated        | Yes           |

#### **Crash Reconstruction Data**

| Crash Duration        | 4.07s     | Vehicle Rollover          |        |
|-----------------------|-----------|---------------------------|--------|
| Number of Impacts     | 1         | Airbag Deployed           | Not    |
| Evasive Maneuver      | Braking   | Vehicle Driven Post Crash |        |
| Mean Acceleration     | -8 km/h/s | Outside Temperature       |        |
| Speed Before Accident | 65 km/h   | Day or Night              |