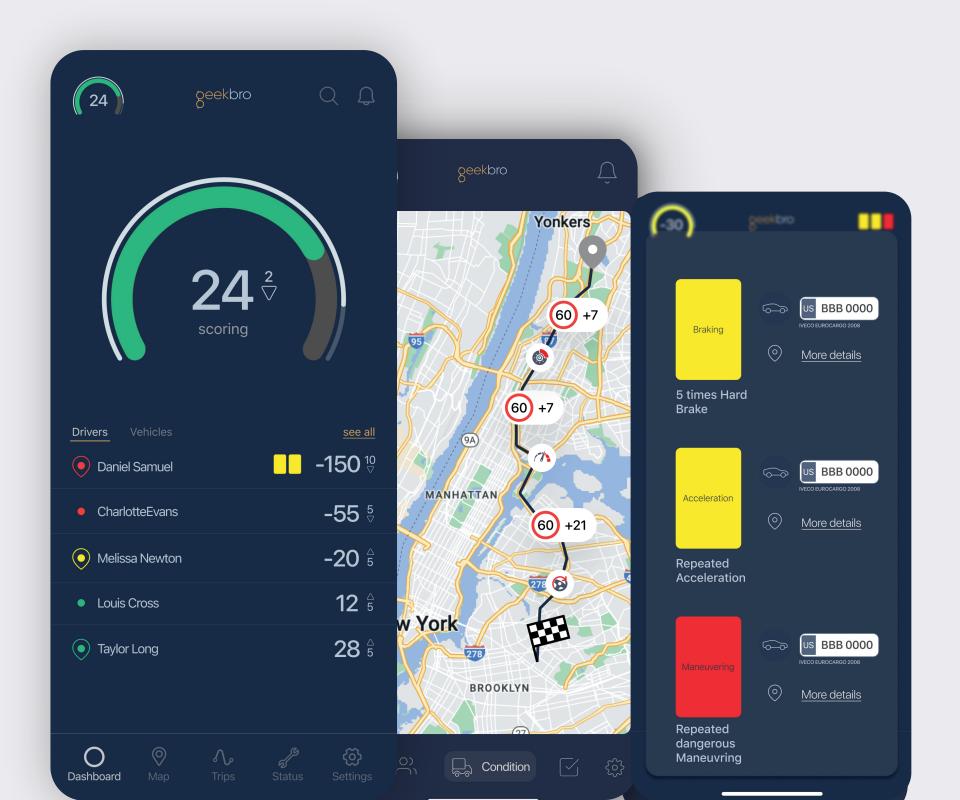

## Be one step ahead

**20**<sup>™</sup> John Doe

#### Leader

#### **Accident Prediction** 82%

Daniel Samuel

Last update: 5 min. ago

24<sup>⁰</sup>

# When?

Track your assets and tasks, and monitor who is fulfilling them in **real-time** 

Use geofencing and **be notified** when someone is straying off course.

Û