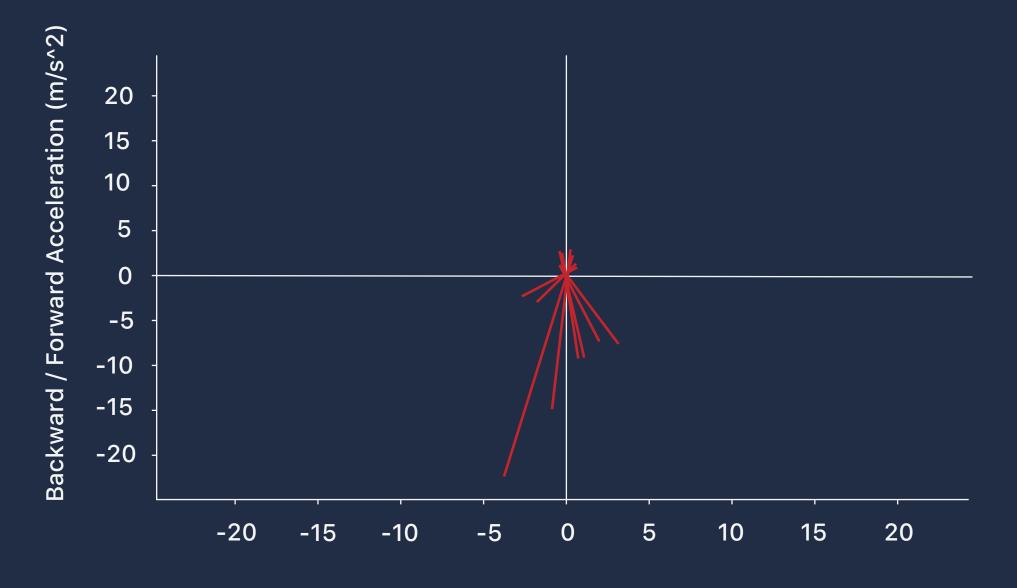

#### Direction of vehicle during crash

Left / Right Acceleration (m/s^2)

#### Acceleration during crash